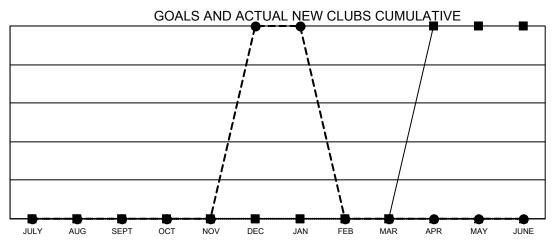

## Results as of: 1/31/2023 LOCATION: IDAHO

| Clubs                 |               |           |               | Members               |                           |                         |                                                    |
|-----------------------|---------------|-----------|---------------|-----------------------|---------------------------|-------------------------|----------------------------------------------------|
| RESULTS FOR 2022-2023 |               |           |               | RESULTS FOR 2022-2023 |                           |                         |                                                    |
| QUARTER               | NEW CLUB GOAL | NEW CLUBS | DROPPED CLUBS | QUARTER               | MEMBER GROWTH NET<br>GOAL | MEMBER GROWTH<br>ACTUAL | DROPPED<br>MEMBERS ACTUAL<br>(including transfers) |
| JULY/AUG/SEPT         | 0             | 0         | 0             | JULY/AUG/SE           | PT 25                     | 19                      | 19                                                 |
| OCT/NOV/DEC           | 0             | 1         | 0             | OCT/NOV/DE            | ე 25                      | 78                      | 48                                                 |
| JAN/FEB/MAR           | 0             | 0         | 1             | JAN/FEB/MAR           | 25                        | 26                      | 18                                                 |
| APR/MAY/JUNE          | 1             | 0         | 0             | APR/MAY/JUN           | IE 25                     | 0                       | 0                                                  |

- CURRENT YEAR GOALS FOR NEW CLUBS
- ● CURRENT YEAR ACTUAL NEW CLUBS
- ▲ LAST YEAR ACTUAL NEW CLUBS