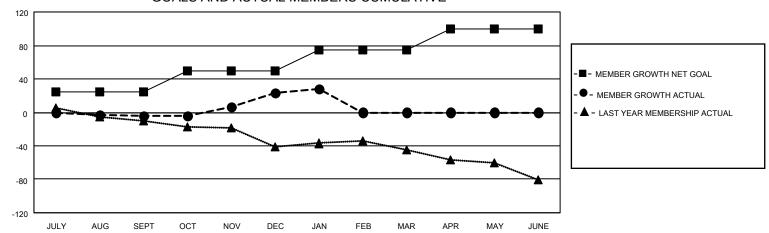

## Results as of: 1/31/2023 LOCATION: IDAHO

| Clubs                 |               |           |               | Members               |                           |                         |                                                    |
|-----------------------|---------------|-----------|---------------|-----------------------|---------------------------|-------------------------|----------------------------------------------------|
| RESULTS FOR 2022-2023 |               |           |               | RESULTS FOR 2022-2023 |                           |                         |                                                    |
| QUARTER               | NEW CLUB GOAL | NEW CLUBS | DROPPED CLUBS | QUARTER               | MEMBER GROWTH NET<br>GOAL | MEMBER GROWTH<br>ACTUAL | DROPPED<br>MEMBERS ACTUAL<br>(including transfers) |
| JULY/AUG/SEPT         | 0             | 0         | 0             | JULY/AUG/SE           | PT 25                     | 19                      | 19                                                 |
| OCT/NOV/DEC           | 0             | 1         | 0             | OCT/NOV/DE            | ე 25                      | 78                      | 48                                                 |
| JAN/FEB/MAR           | 0             | 0         | 1             | JAN/FEB/MAR           | 25                        | 26                      | 18                                                 |
| APR/MAY/JUNE          | 1             | 0         | 0             | APR/MAY/JUN           | IE 25                     | 0                       | 0                                                  |

## GOALS AND ACTUAL MEMBERS CUMULATIVE

| DROPPED CLUBS: 1 |    | 24 CLUBS OF 53 ADDED 1 OR MORE | GENDER DISTRIBUTION                |              |  |
|------------------|----|--------------------------------|------------------------------------|--------------|--|
|                  |    | NEW MEMBERS                    | MALE                               | 699 (58.94%) |  |
|                  |    |                                | FEMALE                             | 487 (41.06%) |  |
| DROPPED MEMBERS  |    |                                | NON BINARY                         | 0 (0.00%)    |  |
| DECEASED         | 12 |                                | PREFER NOT TO ANSWER               | 0 (0.00%)    |  |
| CLUB CANCELLED   | 0  |                                | TOTAL FAMILY LIMIT MEMBERS         | 317          |  |
| OTHER            | 73 | CLICK HERE FOR CUMULATIVE      | TOTAL FAMILY UNIT MEMBERS          | 317          |  |
| TOTAL            | 85 | MEMBERSHIP DATA                | FAMILY MEMBERS PAYING HALI<br>DUES | F 161        |  |